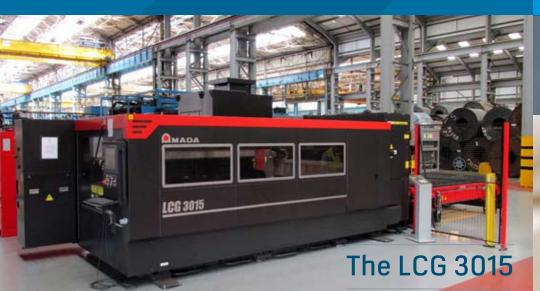

# **Laser Services**

Meet our new Global Standard CO<sub>2</sub> laser cutting machine

### Machine Features:

- » Amada LCG 3015 3.5kw CO2 laser cutting machine
- » Max material gauges: Mild steel: 20mm Stainless steel: 9.5mm Aluminium: 8mm
- » Max sheet size: 3000mm x 1500mm
- » Highly tuned oscillator offering superior quality and versatility