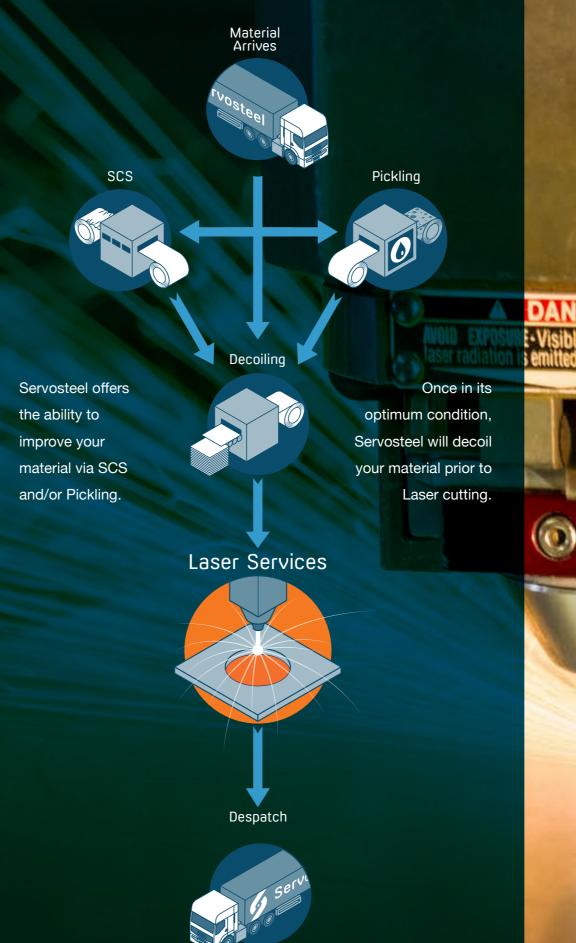

## Servosteel Laser Services

With the latest addition of a new flatbed Laser to the Servosteel portfolio, we pride ourselves in offering the best service and unrivalled lead times.

Our services include:

- » Profile cutting
- » Hole piercing
- >> Etching
- » CAD/CAM Software
- » Multi format drawing compatibility
- » Complete design and estimation service

- » Toll Processing or Direct Sale
- » One stop processing solution offering improved logistics and reduced costs
- » Interactive online access—Servo Online
- » Unique service capabilities: coil pickling, decoiling, slitting and SCS.
- Short and long-term storage facility